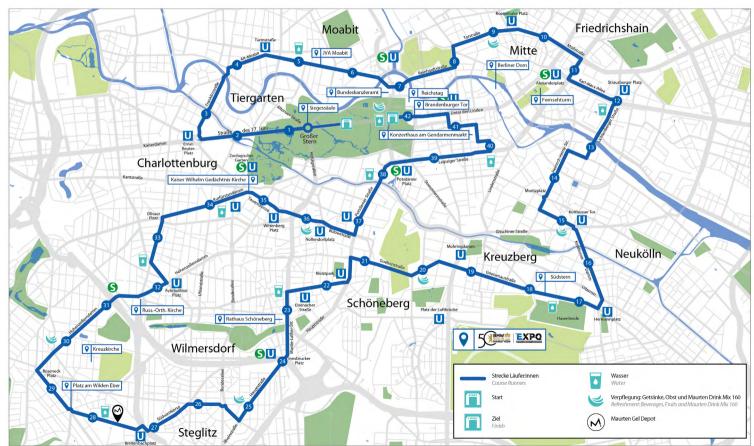

engraving:

booth in Scheidemannstraße

- > pre-booking is noted on your bib numb
- → booking on site is possible for 12 €

### Meeting point:

in front of Paul-Löbe-Haus

- → Signs with letter A to Z
  - → agree to meet there with your friends and family

On Monday, September 30, 2024, the newspaper **Der Tagesspiegel** will publish a special insert with an alphabetical results list of all finishers.

Your race pictures will be available a few days after the event.

→ You will automatically receive an email with a link to your recordings.



### MAPS



### **MARATHON EXPO**

26. bis 28. September 2024 Veranstaltungsgelände / Event Area







### **BMW BERLIN-MARATHON**

Start- & Zielgebiet/Start & Finish Area





### **BMW BERLIN-MARATHON**

Streckenplan Läufer:innen/Course Runners





### **CONVERSION KM TO MILES**

| КМ         | MILES        | КМ        | MILES        |
|------------|--------------|-----------|--------------|
| 1 km       | 0,621 miles  |           |              |
| 2 km       | 1,243 miles  | 22 km     | 13,670 miles |
| 3 km       | 1,864 miles  | 23 km     | 14,292 miles |
| 4 km       | 2,485 miles  | 24 km     | 14,913 miles |
| 5 km       | 3,107 miles  | 25 km     | 15,534 miles |
| 6 km       | 3,728 miles  | 26 km     | 16,156 miles |
| 7 km       | 4,350 miles  | 27 km     | 16,777 miles |
| 8 km       | 4,971 miles  | 28 km     | 17,398 miles |
| 9 km       | 5,592 miles  | 29 km     | 18,020 miles |
| 10 km      | 6,214 miles  | 30 km     | 18,641 miles |
| 11 km      | 6,835 miles  | 31 km     | 19,263 miles |
| 12 km      | 7,456 mile