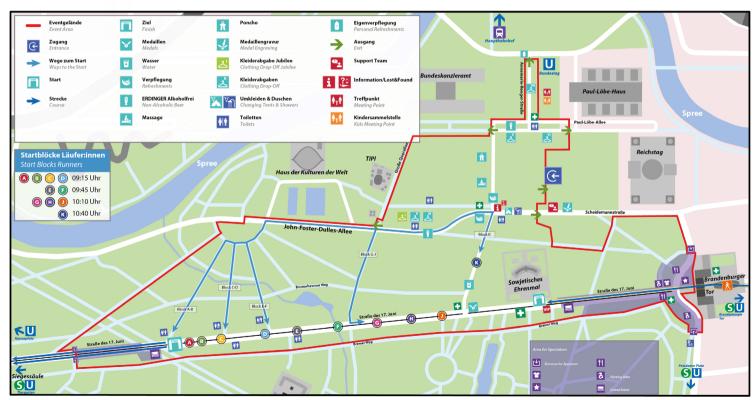

### THIS IS WHAT YOU MUST HAVE WITH YOU

- → your personal bib number: attached clearly visible on the chest
   → may not be altered in any way and is not permitted to be given to another person
- → official athletes wristband of the event (which you have received at the MARATHON EXPO)
- → wheelchair athletes & handbiker: Helmet → Helmets are mandatory! Further protective clothing is recommended.

### **Nearby stations**

- → Hauptbahnhof (Main station), Friedrichstraße, Brandenburger Tor
- → Click here for trip planner

Arrive well in advance - be at the start area at least 60 minutes before your starting time.

### Entrance from 7:00 am

- → entrance for Runners opposite the Reichstag
- → entrance for Handbiker and Wheelchair athletes via northern pedestrian walkway of Straße des 17. Juni (coming from Victory Column)
- → bags, backpacks and similar are not allowed on the event site
  → exception: hydration systems up to a total volume of 3I

### Clothing drop-off

- → Clothes can only be dropped-off in the official, transparent clothing bag of the BMW BERLIN-MARATHON 2024 → will be given to you with your race materials if this option has been booked bindingly with your registration. Otherwise, there is no possibility of leaving things with us.
- The "Berliner Stadtmission" collects clothing in good condition. Keep yourself warm with a hoodie, training jacket & co. in the pre-start zone and then donate these clothings on site.

In the start area you will find changing tents and toilets. There will be no warming foils spent.

### **START**

- → Wheelchair athletes and Handbiker will be assigned to their starting places at 8:30 am
- → runners will start in 4 waves, which are divided in starting blocks → you recognize your allocation by the letter on your bib number (A-H) → changes are not possible
- → Pacer for runners' target times: 3:00h, 3:15h, 3:30h, 3:45h, 4:00h, 4:15h, 4:30h, 5:00h

Time measurement will be switched off approx. 15 minutes after the last start, which means a late start is not possible.

| Starting times | Waves / blocks                   |  |
|----------------|----------------------------------|--|
| 08:50 am       | Handbiker Elite                  |  |
| 08:56 am       | Wheelchair athletes              |  |
| 08:59 am       | Handbiker                        |  |
| 09:15 am       | Run first wave: Block A, B, C, D |  |
| 09:45 am       | Run second wave: Block E, F      |  |
| 10:10 am       | Run third wave: Block G, H, J    |  |
| 10:40 am       | Run fourth wave: Block K         |  |

### **YOU WILL GET**

- → your medal
- > refreshments with drinks and fruit
- → your poncho, if it was booked with your registration
   → your bib number shows a corresponding symbol:
- → OR: your clothing bag on presentation of your bib number until 5:30 pm
- → if needed: warming foil
  - Return the foil to a volunteer after use to help us recycle

### Medal engraving:

booth in Scheidemannstraße

- > pre-booking is noted on your bib numb
- → booking on site is possible for 12 €

### Meeting point:

in front of Paul-Löbe-Haus

- → Signs with letter A to Z
  - → agree to meet there with your friends and family

On Monday, September 30, 2024, the newspaper **Der Tagesspiegel** will publish a special insert with an alphabetical results list of all finishers.