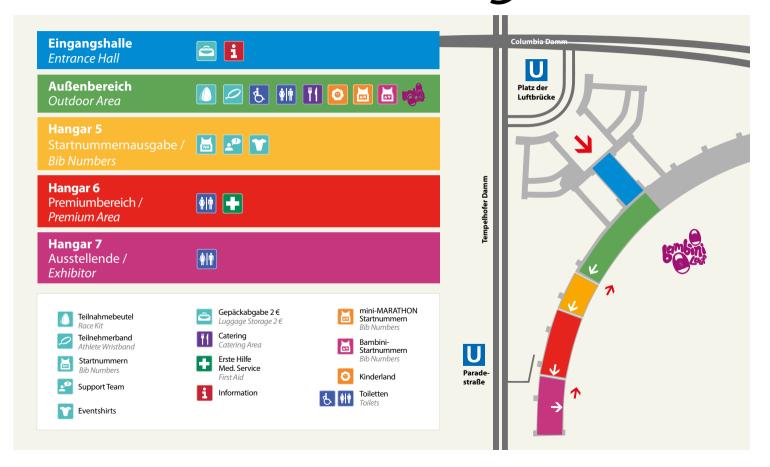

# MARATHON EXPO & RACE MATERIAL PICK UP

### **MARATHON EXPO & RACE MATERIAL PICK UP**

| MARATHON EXPO Berlin 202       |      |                                                     |            |  |
|--------------------------------|------|-----------------------------------------------------|------------|--|
| Thursday                       | Sept | ember 26th                                          | 3PM - 8PM  |  |
| Frriday                        | Sept | ember 27th                                          | 10PM - 8PM |  |
| Saturday                       | Sept | ember 28th                                          | 9AM - 7PM  |  |
| Flughafe <u>n</u><br>Tempelhof |      | Flughafen Temp<br>Platz der Luftbrü<br>12101 Berlin |            |  |

### **Getting there**

Use public transportation since there are no parking spaces available.

→ with your start card you have received a ticket by email, valid from 26.09 (00:01 am) - 30.09. (03:00 am) in fare zone ABC

### **Nearby stations:**

- → Platz der Luftbrücke (U-Bahn, Bus), Tempelhof (S-Bahn, Bus)
- → Click here for trip planner

### **Entrance**

- > your start card = your entry ticket
- → free admission for accompanying persons
- ⇒ allowed bag size max. 55x40x25 cm (equals hand luggage size)
   ⇒ larger bags can be stored in front of the entrance for a fee of 2 €
- > pets are not allowed on the EXPO site
- → Click here for full list of prohibited items

### Offering

- many exhibitors from the areas of endurance, nutrition, sporting goods, health, sports travel and more
- → BMW BERLIN-MARATHON Collection
- → exclusive merchandise for the marathon anniversary
- → medical Team offering office hours for health questions and medical emergencies
- → massages
- → Info point & Support team of SCC EVENTS
- → Race material
- You can drop off well-preserved sports shoes or sneakers at the SCC EVENTS booth (hangar 6) at MARATHON EXPO. The Berliner Stadtmission will collect the donations and pass them to those in need.

### **RACE MATERIAL**

You'll receive your race material only at the MARATHON EXPO and only personally upon presentation of your start card and ID.

### You'll need

- → your start card → which you received by email and which is available for download in your user account under "My registrations"
- → your ID

### You'll get

- → athletes wristband → will be put on you at the entrance and may not be taken off until you have finished on race day
- → your personal bib number → may not be altered in any way and is not permitted to be given to another person
- → transponder for timekeeping on the back of your bib number → do not bend
- → goodie bag with information & treats from our sponsors
- → Optional, if booked with your registration, you'll receive a transparent clothing bag, to drop-off your stuff on race day → can not be booked subsequently!

### Pre-ordered extras & merchandise

- → can only be picked-up at the MARATHON EXPO (no later collection, no shipping)
- → you need the QR-code from your start card for pick-up

you will receive
pre-ordered items from
the **event collection**(event shirt, finisher shirt,
legend jacket) directly with
your bib number

pre-ordered

Maurten Race Packs
will be handed out at
the Maurten booth

pre-ordered merchandise (Lustiges Taschenbuch, Buddy Bear etc.) is available at the booth in the entrance hall

There are often long lines on Saturday. If possible, pick up your race material on Thursday or Friday.