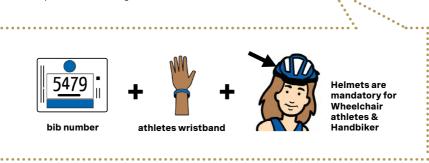

### You'll get

- → athletes wristband → will be put on you at the entrance and may not be taken off until you have finished on race day
- → your personal bib number → may not be altered in any way and is not permitted to be given to another person
- → transponder for timekeeping on the back of your bib number → do not bend
- → goodie bag with information & treats from our sponsors
- → Optional, if booked with your registration, you'll receive a transparent clothing bag, to drop-off your stuff on race day → can not be booked subsequently!

### THIS IS WHAT YOU MUST HAVE WITH YOU

- → your personal bib number: attached clearly visible on the chest
   → may not be altered in any way and is not permitted to be given to another person
- → official athletes wristband of the event (which you have received at the MARATHON EXPO)
- → wheelchair athletes & handbiker: Helmet → Helmets are mandatory! Further protective clothing is recommended.